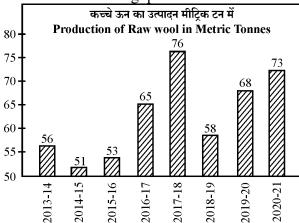

phy is

- (A) 1.20
- (B) 0.90
- (C) 0.45
- (D) 0.50

**70.** छात्र 4 को भूगोल में 60 अंक मिले । उसके इतिहास में अंक हैं

Student 4 got 60 marks in Geography. His marks in History are –

- (A) इनमें से कोई नहीं / None of these
- (B) 75
- (C) 48
- (D) 68
- 71. कितने छात्रों ने भूगोल की अपेक्षा इतिहास में ज्यादा अंक अर्जित किए ?

How many students got more marks in History than in Geography?

- (A) 5
- (B) 4
- (C) 2
- (D) 3
- 72. निम्न में से किन छात्रों को भूगोल की अपेक्षा इतिहास में कम अंक मिले ?

Which of the following students got less marks in History than in Geography?

- (A) 4, 5, 7
- (B) 1, 4, 5, 7
- (C) 1, 3, 5, 6
- (D) 1, 2, 3, 6

निर्देश (73-77) : ग्राफ का अध्ययन कर निम्नलिखित प्रश्नों के उत्तर देवें :

**Directions (73-77) :** Study the graph and answer the following questions :



73. आठ वर्षों के दौरान औसत उत्पादन था

The average production during the eight years was

- (A)  $52.8 \overline{\text{MT}}$
- (B) 50.0 MT
- (C) 67.2 MT
- (D) 62.5 MT

| 74.        | उत्पादन में पिछले वर्ष की तुलना में अधिकतम     |                                            |             |              |                  |             |  |  |  |
|------------|------------------------------------------------|--------------------------------------------|-------------|--------------|------------------|-------------|--|--|--|
|            | प्रतिश                                         | त घटत किस                                  | वर्ष रही    | ?            |                  |             |  |  |  |
|            | The                                            | maximum