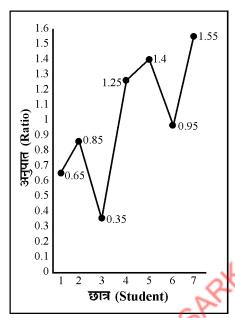

्योंकि इसके बल से मनुष्य
  - (A) अन्तरिक्ष के क्षेत्र में हस्तक्षेप कर सकता है।
  - (B) सभी भौतिक सुविधाओं से सम्पन्न है।
  - (C) विद्युत शक्ति का स्वामी है।
  - (D) प्रकृति और प्राणिजगत का सिरमौर है।
- 67. वैज्ञानिक चिन्तन-पद्धित ने मनुष्य का सबसे बड़ा उपकार यह किया है कि उसे मुक्ति मिली है
  - (A) प्राचीन सांस्कृतिक परम्पराओं से
  - (B) भ्रमपूर्ण रूढ़िवादी विचारणा से
  - (C) सन्तुलित अनुचिन्तन से
  - (D) पुरानी शिष्ट औपचारिकताओं से

निर्देश (68-72): प्रश्न दिए गए ग्राफ पर आधारित हैं। इन प्रश्नों के उत्तर दें।

**Directions (68-72):** The questions are based on the below shown graph. Answer these questions.

ग्राफ में एक परीक्षा में 7 छात्रों के इतिहास और भूगोल के अंकों का अनुपात दर्शाया गया है।

The graph shows the ratio of marks of History to Geography of 7 students in an examination.



**68.** भूगोल में छात्र 3 से 4 के मध्य अंक की प्रतिशत बढत है —

Percentage increase of marks in Geography from student 3 to 4 is –

- (A) आँकड़े अपर्याप्त/Insufficient data
- (B) 90
- (C) 15
- (D) 20
- 69. इतिहास/भूगोल के अधिकतम अनुपात और न्यूनतम अनुपात का अंतर है

The difference of the maximum ratio and minimum ratio of History/Geography is

- (A) 1.20
- (B) 0.90
- (C) 0.45
- (D) 0.50

**70.** छात्र 4 को भूगोल में 60 अंक मिले । उसके इतिहास में अंक हैं

Student 4 got 60 marks in Geography. His marks in History are –

- (A) इनमें से कोई नहीं / None of these
- (B) 75
- (C) 48
- (D) 68
- 71. कितने छात्रों ने भूगोल की अपेक्षा इतिहास में ज्यादा अंक अर्जित किए ?

How many students got more marks in History than in Geography?

- (A) 5
- (B) 4
- (C) 2
- (D) 3
- 72. निम्न में से किन छात्रों को भू